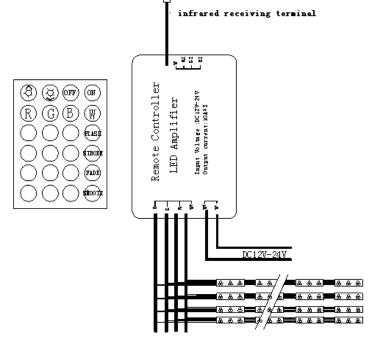

## **Related parameters:**

Input/output voltage: DC12V Connecting mode:common anode Product size: 126\*72\*25mm

Weight: 220g

Output current: <10A/channel

Output power:360W

## **Instructions:**

1. Connect the load wire at first, then the power wire; Never connect two wires directly in case of short circuit;

2. According to mode keys to choose the different changing mode every time, when the key is pressed, the