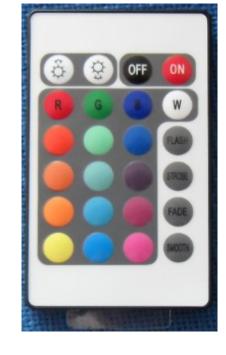

## **Characteristics description:**

Using infrared remote control, simple function control one-touch.

Has broken the memory function, no need frequent settings.

## **Instructions:**

1. Connect the load wire at first, then the power wire; Never connect two wires directly in case of short circuit;

2. According to mode keys to choose the different changing mode every time, when the key is pressed, the

effect is changed, function changes have been listed as follows:

| Brightness/speed | Brightness/speed   | Off                    | on               |
|------------------|--------------------|------------------------|------------------|
| increase         | reduce             |                        |                  |
| Static red       | Static green       | Static blue            | Static white     |
|                  |                    |                        |                  |
| Static rose red  | Static light green | Static sapphire blue   | 3 colors jump    |
| Static orange    | Static green blue  | Static violet and grey | 7 Colors jump    |
| Static light     | Static sky blue    | Static brown and       | 3 colors gradual |
| yellow           |                    | purple                 |                  |
| Static yellow    | Static cyan        | Static purple          | 7 Colors gradual |